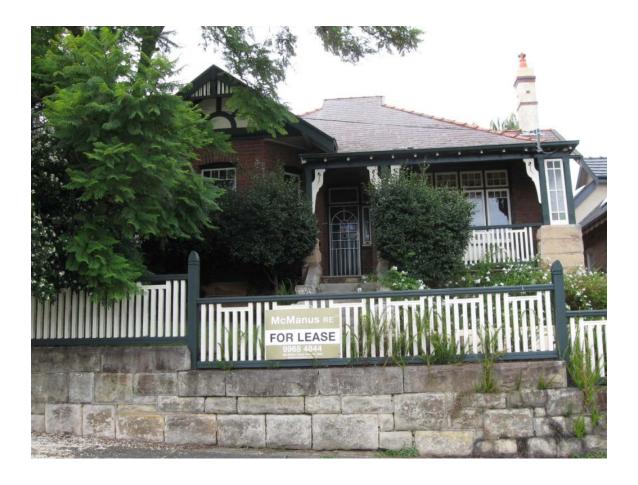

Street address 27 Dalton Road, house front obscured by foliage

Building title
Heritage item Y/N
HCA ranking No

Other comments Photo 2 of 2 Obscured by summer foliage

Street address 29 Dalton Road Building title 'Coromandel'